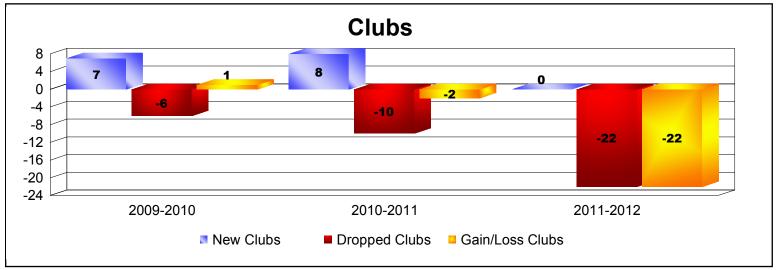

**Disbanded Districts**As of June 2012 Cumulative

| Year      | New<br>Clubs | Dropped<br>Clubs | Gain/<br>Loss<br>Clubs | New<br>Members | Charter<br>Members | Reinstate<br>Members | Transfer<br>Members | Total<br>Member<br>Added | Total<br>Members<br>Dropped | Gain/<br>Loss<br>Members |
|-----------|--------------|------------------|------------------------|----------------|--------------------|----------------------|---------------------|--------------------------|-----------------------------|--------------------------|
| 2009-2010 | 7            | -6               | 1                      | 36             | 172                | 0                    | 0                   | 208                      | -198                        | 10                       |
| 2010-2011 | 8            | -10              | -2                     | 210            | 251                | 2                    | 1                   | 464                      | -273                        | 191                      |
| 2011-2012 | 0            | -22              | -22                    | 14             | 0                  | 2                    | 1                   | 17                       | -731                        | -714                     |
| Average   | 5            | -13              | -8                     | 87             | 141                | 1                    | 1                   | 230                      | -401                        | -171                     |