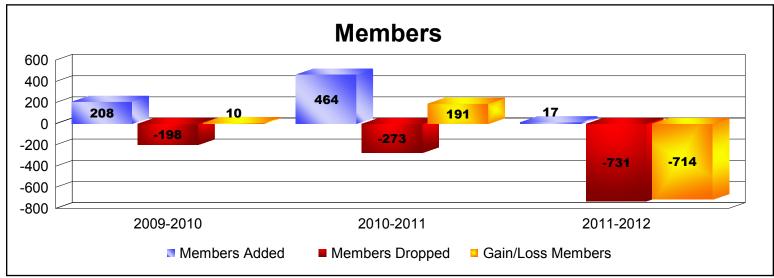

**Disbanded Districts**As of June 2012 Cumulative

| Year      | New<br>Clubs | Dropped<br>Clubs | Gain/<br>Loss<br>Clubs | New<br>Members | Charter<br>Members | Reinstate<br>Members | Transfer<br>Members | Total<br>Member<br>Added | Total<br>Members<br>Dropped | Gain/<br>Loss<br>Members |
|-----------|--------------|------------------|------------------------|----------------|--------------------|----------------------|---------------------|--------------------------|-----------------------------|--------------------------|
| 2009-2010 | 7            | -6               | 1                      | 36             | 172                | 0                    | 0                   | 208                      | -198                        | 10                       |
| 2010-2011 | 8            | -10              | -2                     | 210            | 251                | 2                    | 1                   | 464                      | -273                        | 191                      |
| 2011-2012 | 0            | -22              | -22                    | 14             | 0                  | 2                    | 1                   | 17                       | -731                        | -714                     |
| Average   | 5            | -13              | -8                     | 87             | 141                | 1                    | 1                   | 230                      | -401                        | -171                     |